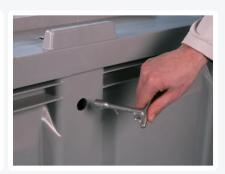

## **Properties**

Triangular lock (80 x 40 x 16 mm) suitable for plastic pallet boxes, large volume containers, 2-wheel waste containers, and 4-wheel waste containers.

Locks the lid of the pallet box or waste container.

Supplied with a triangular key for opening the lock.

Provides additional safety and security for storage and transportation of goods.

Robust construction for durability and reliability.

Easy to install and use for various applications.

# **Description**

Triangular lock (80 x 40 x 16 mm), suitable for plastic pallet boxes, large volume containers, 2-wheel waste containers, and 4-wheel waste containers. The triangular lock can be used to lock the lid of the pallet box or waste container. The triangular lock (80 x 40 x 16 mm) can be opened with a triangular key, which is included.