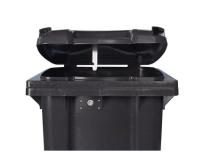

## **Properties**

Triangular lock (80 x 40 x 16 mm) suitable for plastic pallet boxes, large volume containers, 2-wheel waste containers, and 4-wheel waste containers.

Locks the lid of the pallet box or waste container.

# **Description**

Triangular lock (80 x 40 x 16 mm), suitable for plastic pallet boxes, large volume containers, 2-wheel waste containers, and 4-wheel waste containers. The triangular lock can be used to lock the lid of the pallet box or waste container. The triangular lock (80 x 40 x 16 mm) can be opened with a triangular key, which is included.