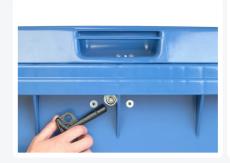

## **Properties**

Triangular lock (80 x 40 x 16 mm) suitable for plastic pallet boxes, large volume containers, 2-wheel waste containers, and 4-wheel waste containers.

Locks the lid of the pallet box or waste container.

# **Description**

Triangular lock (80 x 40 x 16 mm), suitable for plastic pallet boxes, large volume containers, 2-wheel waste containers, and 4-wheel waste containers. The triangular lock can be used to lock the lid of the pallet box or waste container. The triangular lock (80 x 40 x 16 mm) can be opened with a triangular key, which is included.