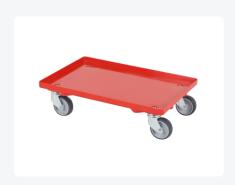

### **Description**

Dolly / mobile plastic base (615 x 415 x H 167 mm), suitable for stacking containers of 600 x 400 mm or two pieces of 400 x 300 mm. Due to the closed frame with only 4 drainage holes in the corners, it is particularly well-suited for non-standard sizes of boxes and smaller loads. The base is equipped with 4 galvanized swivel casters with wheels Ø 100 mm with non-marking, sound-absorbing rubber tread. Maximum load capacity 250 kg. Smooth-rolling and lightweight base for universal use in shops, hospitality, cafeterias, warehouses, and other commercial spaces.

## **Properties**

Wheels with sturdy plate and stable attachment.

The wheel brackets, axles, and wheel fastening materials are galvanized.

Suitable for loads of various dimensions (buckets, crates, etc.).

#### **Product specifications**

| Weight (kg)                      | 3,7 kg             |
|----------------------------------|--------------------|
| External dimensions ( L x W x H) | 615 × 415 × 167 mm |
| Color                            | Red                |
| Material                         | ABS                |
| Dynamic load capacity            | 250 kg             |
|                                  |                    |