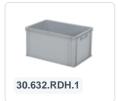

y plate and stable attachment.

The wheel brackets, axles, and wheel fastening materials are galvanized.

Suitable for loads of various dimensions (buckets, crates, etc.).

### **Description**

Dolly / mobile plastic base (615 x 415 x H 167 mm), suitable for stacking containers of 600 x 400 mm or two pieces of 400 x 300 mm. Due to the closed frame with only 4 drainage holes in the corners, it is particularly well-suited for non-standard sizes of boxes and smaller loads. The base is equipped with 4 galvanized swivel casters with wheels Ø 100 mm with non-marking, sound-absorbing rubber tread. Maximum load capacity 250 kg. Smooth-rolling and lightweight base for universal use in shops, hospitality, cafeterias, warehouses, and other commercial spaces.



## **Matching accessories**















# Alternatieve artikelen