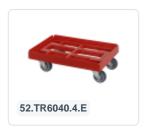

#### **Product specifications**

| Weight (kg)                      | 3,7 kg             |
|----------------------------------|--------------------|
| External dimensions ( L x W x H) | 615 × 415 × 167 mm |
| Color                            | Red                |
| Material                         | ABS                |
| Dynamic load capacity            | 250 kg             |
|                                  |                    |

## **Properties**

Wheels with sturdy plate and stable attachment.

The wheel brackets, axles, and wheel fastening materials are galvanized.

Suitable for loads of various dimensions (buckets, crates, etc.).

### **Description**

Dolly / mobile plastic base (615 x 415 x H 167 mm), suitable for stacking containers of 600 x 400 mm or two pieces of 400 x 300 mm. Due to the closed frame with only 4 drainage holes in the corners, it is particularly well-suited for non-standard sizes of boxes and smaller loads. The base is equipped with 4 galvanized swivel casters with wheels Ø 100 mm with non-marking, sound-absorbing rubber tread. Maximum load capacity 250 kg. Smooth-rolling and lightweight base for universal use in shops, hospitality, cafeterias, warehouses, and other commercial spaces.