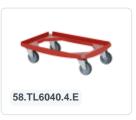

#### **Product specifications**

| Weight (kg)                      | 3,7 kg             |
|----------------------------------|--------------------|
| External dimensions ( L x W x H) | 615 × 415 × 167 mm |
| Color                            | Red                |
| Material                         | ABS                |
| Dynamic load capacity            | 250 kg             |
|                                  |                    |

## **Properties**

Wheels with sturdy plate and stable attachment.

The wheel brackets, axles, and wheel fastening materials are galvanized.

Suitable for loads of various dimensions (buckets, crates, etc.).

### **Description**

Dolly / mobile plastic base (615 x 415 x H 167 mm), suitable for stacking containers of 600 x 400 mm or two pieces of 400 x 300 mm. Due to the closed frame with only 4 drainage holes in the corners, it is particularly well-suited for non-standard sizes of boxes and smaller loads. The base is equipped with 4 galvanized swivel casters with wheels Ø 100 mm with non-marking, sound-absorbing rubber tread. Maximum load capacity 250 kg. Smooth-rolling and lightweight base for universal use in shops, hospitality, cafeterias, warehouses, and other commercial spaces.