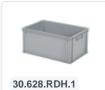

rdy plate and stable attachment.

The wheel brackets, axles, and wheel fastening materials are galvanized.

Suitable for loads of various dimensions (buckets, crates, etc.).

### **Description**

Dolly / mobile plastic base (615 x 415 x H 167 mm), suitable for stacking containers of 600 x 400 mm or two pieces of 400 x 300 mm. Due to the closed frame with only 4 drainage holes in the corners, it is particularly well-suited for non-standard sizes of boxes and smaller loads. The base is equipped with 4 galvanized swivel casters with wheels Ø 100 mm with non-marking, sound-absorbing rubber tread. Maximum load capacity 250 kg. Smooth-rolling and lightweight base for universal use in shops, hospitality, cafeterias, warehouses, and other commercial spaces.



## **Matching accessories**















# Alternatieve artikelen