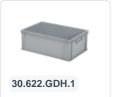

turdy plate and stable attachment.

The wheel brackets, axles, and wheel fastening materials are galvanized.

Suitable for loads of various dimensions (buckets, crates, etc.).

### **Description**

Dolly / mobile plastic base (615 x 415 x H 167 mm), suitable for stacking containers of 600 x 400 mm or two pieces of 400 x 300 mm. Due to the closed frame with only 4 drainage holes in the corners, it is particularly well-suited for non-standard sizes of boxes and smaller loads. The base is equipped with 4 galvanized swivel casters with wheels Ø 100 mm with non-marking, sound-absorbing rubber tread. Maximum load capacity 250 kg. Smooth-rolling and lightweight base for universal use in shops, hospitality, cafeterias, warehouses, and other commercial spaces.



## **Matching accessories**















# Alternatieve artikelen