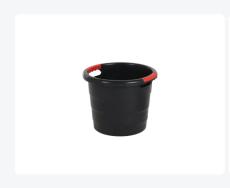

# Tub 30 litre - normal duty - anthracite

## **Properties**

With stable top rim and two comfortable handles

#### **Description**

Plastic tub Ø 430 x H340 mm with a capacity of 30 liters. Equipped with a stable upper edge and two comfortable handles. The tub has smooth inner walls and is temperature-resistant from -30°C to +70°C. Manufactured from flexible and thick-walled plastic. The plastic tub is also used as a plant container, tree tub, garden basket, and cultivation pot.