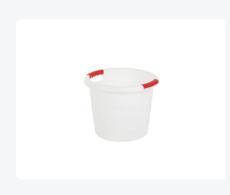

## **Properties**

With stable top rim and two comfortable handles

## **Description**

Tub 30 liters made of flexible and thick-walled food-grade plastic with dimensions  $\emptyset$  430 x H340 mm. The tub has a long lifespan. It features smooth inner walls, a stable upper rim, and two comfortable handles. The tub has a temperature resistance from -30°C to +70°C. The plastic tub is also ideal for use as a plant container, tree tub, garden basket, and cultivation pot.