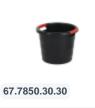

# Tub 30 litre - normal duty

#### **Properties**

Plastic tub with dimensions Ø 445 x H 300 mm and a capacity of 30 liters.

Designed for normal use (normal duty).

Equipped with a bottom rim to prevent abrasion.

The bottom rim is reinforced, promoting durability.

#### Description

This plastic tub, measuring 445 millimeters in diameter and 300 millimeters in height with a capacity of 30 liters, is designed for normal duty usage. The tub is thoughtfully crafted with a reinforced bottom rim to prevent wear and tear from constant use. This feature ensures durability and longevity, making it well-suited for various everyday tasks. Whether you're handling household chores, gardening, or any other general-purpose activities, this plastic tub provides a reliable and sturdy solution.