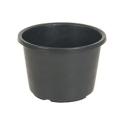

# Tub 30 litre - normal duty

#### **Properties**

Plastic tub with dimensions Ø 445 x H 300 mm and a capacity of 30 liters.

Designed for normal use (normal duty).

Equipped with a bottom rim to prevent abrasion.

The bottom rim is reinforced, promoting durability.

#### Description

This plastic tub, measuring 445 millimeters in diameter and 300 millimeters in height with a capacity of 30 liters, is designed for normal duty usage. The tub is thoughtfully crafted with a reinforced bottom rim to prevent wear and tear from constant use. This feature ensures durability and longevity, making it well-suited for various everyday tasks. Whether you're handling household chores, gardening, or any other general-purpose activities, this plastic tub provides a reliable and sturdy solution.