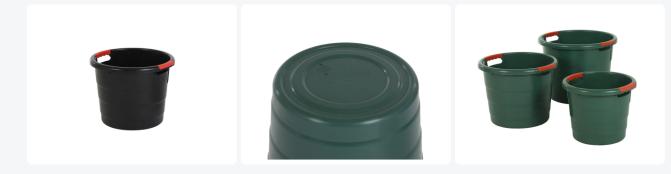

# Tub 45 litre - normal duty - anthracite

#### **Properties**

With stable top rim and two comfortable handles

| Weight (kg)                            | 1,4 kg               |
|----------------------------------------|----------------------|
| External<br>dimensions ( L x<br>W x H) | 380 mm               |
| Temperature<br>range                   | -30°C to +70°C       |
| Capacity                               | 45 liter             |
| Color                                  | Black                |
| Material                               | Recycled PP          |
| Handles                                | Two recessed handles |

### Description

Plastic tub 45 liters with dimensions Ø 490 x H380mm. The tub is made of flexible and thick-walled plastic, ensuring a long lifespan. The smooth-walled construction guarantees the hygiene of the plastic tub. The tub has a temperature resistance from -30°C to +70°C. Equipped with a stable top rim and two comfortable handles. The plastic tub is also used as a plant container, tree tub, garden basket, and cultivation pot.