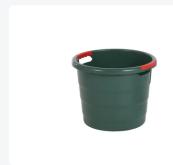

# Tub 45 litre - normal duty - green

### **Properties**

With stable top rim and two comfortable handles

#### **Description**

Tub 45 liters with dimensions  $\varnothing$  490 x H380 mm. The tub in normal duty version has a stable top rim and two comfortable handles. The tub is made of flexible and thick-walled plastic. The smooth-walled construction ensures the hygiene of the tub. Temperature resistance from -30°C to +70°C. Suitable for professional use. The plastic tub is also used as a plant container, tree tub, garden basket, and cultivation pot.