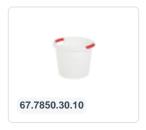

# Tub 45 litre - normal duty - white

### **Properties**

With stable top rim and two comfortable handles

## **Description**

Tub 45 liters made of flexible and thick-walled, food-grade plastic. With dimensions Ø 490 x H380 mm. The tub is suitable for professional use. The smooth-walled construction ensures the hygiene of the tub. The tub has a temperature resistance from -30°C to +70°C and is equipped with a stable upper edge and two comfortable handles. The plastic tub is also ideal for use as a plant container, tree tub, garden basket, and cultivation pot.