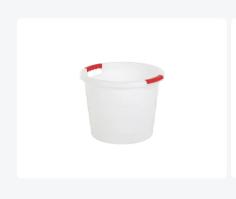

# Tub 45 litre - normal duty - white

### **Properties**

With stable top rim and two comfortable handles

## **Description**

Tub 45 liters made of flexible and thick-walled, food-grade plastic. With dimensions Ø 490 x H380 mm. The tub is suitable for professional use. The smooth-walled construction ensures the hygiene of the tub. The tub has a temperature resistance from -30°C to +70°C and is equipped with a stable upper edge and two comfortable handles. The plastic tub is also ideal for use as a plant container, tree tub, garden basket, and cultivation pot.