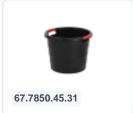

# Tub 70 litre - normal duty - anthracite

# **Product specifications**

| Weight (kg)                      | 1,8 kg               |
|----------------------------------|----------------------|
| External dimensions ( L x W x H) | 425 mm               |
| Temperature range                | -30°C to +70°C       |
| Capacity                         | 70 liter             |
| Color                            | Black                |
| Material                         | Recycled PP          |
| Handles                          | Two recessed handles |
|                                  |                      |

### **Properties**

With stable top rim and two comfortable handles

## **Description**

Tub 70 liters with dimensions  $\emptyset$  550 x H 425 mm. The tub is made of flexible and thick-walled plastic, ensuring a long lifespan. Temperature resistance from -30°C to +70°C. Equipped with a stable upper edge and two comfortable handles. The tub has smooth inner walls, making it hygienic to use and easy to clean. The plastic tub is also used as a plant container, tree tub, garden basket, and cultivation pot.