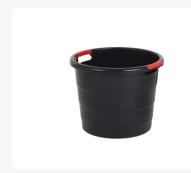

### **Properties**

With stable top rim and two comfortable handles

## **Description**

Tub 70 liters with dimensions  $\emptyset$  550 x H 425 mm. The tub is made of flexible and thick-walled plastic, ensuring a long lifespan. Temperature resistance from -30°C to +70°C. Equipped with a stable upper edge and two comfortable handles. The tub has smooth inner walls, making it hygienic to use and easy to clean. The plastic tub is also used as a plant container, tree tub, garden basket, and cultivation pot.