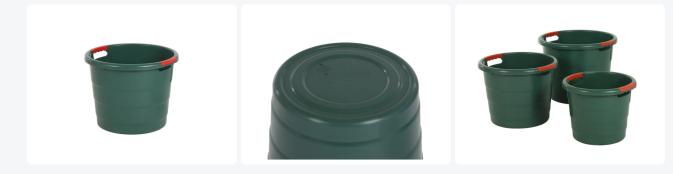

# Tub 70 litre - normal duty - green

#### **Properties**

With stable top rim and two comfortable handles

| Weight (kg)                            | 1,8 kg               |
|----------------------------------------|----------------------|
| External<br>dimensions ( L x<br>W x H) | 430 mm               |
| Temperature<br>range                   | -30°C to +70°C       |
| Capacity                               | 70 liter             |
| Color                                  | Green                |
| Material                               | Recycled PP          |
| Handles                                | Two recessed handles |

## Description

Plastic tub Ø 550 x H425 mm with a capacity of 70 liters. The tub in normal duty version features a stable top rim and two comfortable handles. Made of flexible and thick-walled plastic. With a smooth-walled construction and temperature resistance from  $-30^{\circ}$ C to  $+70^{\circ}$ C. The plastic tub is also used as a plant container, tree tub, garden basket, and cultivation pot.