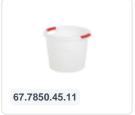

# Tub 70 litre - normal duty - white

## **Product specifications**

| Weight (kg)                      | 1,8 kg               |
|----------------------------------|----------------------|
| External dimensions ( L x W x H) | 425 mm               |
| Temperature range                | -30°C to +70°C       |
| Capacity                         | 70 liter             |
| Color                            | White                |
| Material                         | PP                   |
| Handles                          | Two recessed handles |
|                                  |                      |

## **Properties**

With stable top rim and two comfortable handles

#### **Description**

Tub 70 liters made of flexible, thick-walled, and food-grade plastic. With dimensions  $\emptyset$  550 x H425 mm. The tub has a stable top rim, two comfortable handles, and a smooth-walled construction. Temperature resistance from -30°C to +70°C. The plastic tub is also ideal as a plant container, tree tub, garden basket, and cultivation pot.