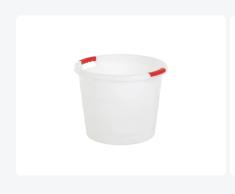

## **Properties**

With stable top rim and two comfortable handles

#### **Description**

Tub 70 liters made of flexible, thick-walled, and food-grade plastic. With dimensions  $\emptyset$  550 x H425 mm. The tub has a stable top rim, two comfortable handles, and a smooth-walled construction. Temperature resistance from -30°C to +70°C. The plastic tub is also ideal as a plant container, tree tub, garden basket, and cultivation pot.