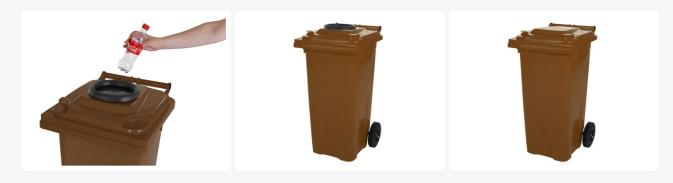

## Description

Mobile brown 120-liter container with an entry opening in the lid. For collecting empty PET bottles and deposit cans. The official mini bag available from the wholesaler fits perfectly into this collection container. Simply hang this mini bag collection sack in the container. Thanks to the entry opening, the lid does not need to be touched or opened when depositing the PET bottle, providing a hygienic solution for collection containers in company canteens, schools, and institutions. The collection container is lightweight and easy to move using ergonomically designed handles. Text or logo imprinting is available upon request. Examples of imprints include 'Deposit your empty PET bottle here' or 'Deposit your PET bottle and support your football club.' When placing your order, choose the imprint option, and we will contact you. The mini bags for the collection container are available for free at your beverage wholesaler. The mini bags come with a closure strip. Full collection bags are sealed with a closure strip, labeled with a barcode, and handed over to the driver of the beverage wholesaler. They handle the logistics of the returned PET bottles. Statiegeld Nederland is responsible for counting and administratively processing the deposit bottles. The returned deposit bottles are recycled.