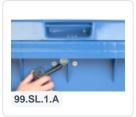

### **Description**

Mobile green 120-liter container with an insertion opening in the lid. Used for collecting empty PET bottles and cans with a deposit. The official mini bag available from the wholesaler fits perfectly into this collection container. Simply hang this mini bag collection sack in the container. Thanks to the insertion opening, the lid does not need to be touched or opened when depositing the PET bottle. A hygienic solution for collection containers in company canteens, schools, and institutions. The collection container is lightweight and easy to move with ergonomically designed handles. Text or logo printing is available upon request. Examples of prints include 'Deposit your empty PET bottle here' or 'Deposit your PET bottle and support your football club.' Choose the printing option when ordering, and we will contact you. The mini bags for the collection container are available for free at your beverage wholesaler. The mini bags come with a sealing strip. Full collection bags are closed with a sealing strip, labeled with a barcode, and handed over to the beverage wholesaler's driver. They manage the logistics of the returned PET bottles. Statiegeld Nederland is responsible for counting and administratively processing the deposit bottles. The returned deposit bottles are recycled.