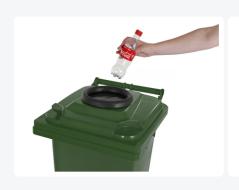

# Two-wheeled 120 litre container for plastic bottles - green

### **Description**

Mobile green 120-liter container with an insertion opening in the lid. Used for collecting empty PET bottles and cans with a deposit. The official mini bag available from the wholesaler fits perfectly into this collection container. Simply hang this mini bag collection sack in the container. Thanks to the insertion opening, the lid does not need to be touched or opened when depositing the PET bottle. A hygienic solution for collection containers in company canteens, schools, and institutions. The collection container is lightweight and easy to move with ergonomically designed handles. Text or logo printing is available upon request. Examples of prints include 'Deposit your empty PET bottle here' or 'Deposit your PET bottle and support your football club.' Choose the printing option when ordering, and we will contact you. The mini bags for the collection container are available for free at your beverage wholesaler. The mini bags come with a sealing strip. Full collection bags are closed with a sealing strip, labeled with a barcode, and handed over to the beverage wholesaler's driver. They manage the logistics of the returned PET bottles. Statiegeld Nederland is responsible for counting and administratively processing the deposit bottles. The returned deposit bottles are recycled.