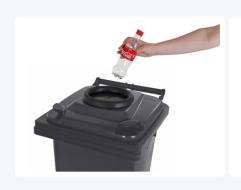

### **Description**

Mobile grey 120-liter container with an entry opening in the lid. Used for collecting empty PET bottles and deposit cans. The official mini bag available from the wholesaler fits perfectly into this collection container. Simply hang this mini bag collection sack in the container. Thanks to the entry opening, the lid does not need to be touched or opened when depositing the PET bottle, providing a hygienic solution for collection containers in company canteens, schools, and institutions. The collection container is lightweight and easy to move using ergonomically designed handles. Text or logo imprinting is available upon request. Examples of imprints include 'Deposit your empty PET bottle here' or 'Deposit your PET bottle and support your football club.' When placing your order, choose the imprint option, and we will contact you. The mini bags for the collection container are available for free at your beverage wholesaler. The mini bags come with a closure strip. Full collection bags are sealed with a closure strip, labeled with a barcode, and handed over to the driver of the beverage wholesaler. They handle the logistics of the returned PET bottles. Statiegeld Nederland is responsible for counting and administratively processing the deposit bottles. The returned deposit bottles are recycled.