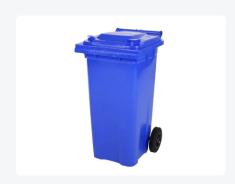

# Two-wheeled 120 litre waste container blue

#### **Product specifications**

| Weight (kg)                      | 9,9 kg              |
|----------------------------------|---------------------|
| External dimensions ( L x W x H) | 505 × 555 × 1005 mm |
| Capacity                         | 120 liter           |
| Color                            | Blue                |
| Material                         | Recycled HDPE       |

## **Properties**

The waste container is fitted with two wheels Ø 200 mm, with rubber tread.

The two-wheeled waste container is suitable for emptying at the side of the dustcart.

### **Description**

Mobile plastic waste container 120 liters with dimensions of 505 x 555 x H1005 mm. Equipped with a solid steel axle and two wheels? 200 mm with a plastic rim and rubber tread. The waste container has a flat, hinged lid. The container body and wheel attachment are extra reinforced, making it extremely durable. The waste container has a maximum payload of 60 kg. Additionally, the waste container is entirely smooth-walled. Constructed from impact-resistant and chemical-resistant plastic, it is resistant to acid, weather conditions, and UV radiation. The 2-wheel plastic waste container is suitable for all types of garbage trucks equipped with an emptying system according to DIN EN 840.