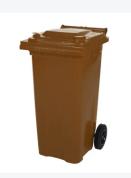

# Two-wheeled 120 litre waste container brown

## **Product specifications**

| Weight (kg)                      | 9,9 kg              |
|----------------------------------|---------------------|
| External dimensions ( L x W x H) | 505 × 555 × 1005 mm |
| Capacity                         | 120 liter           |
| Color                            | Brown               |
| Material                         | Recycled HDPE       |

## **Properties**

The waste container is fitted with two wheels  $\emptyset$  200 mm, with rubber tread.

The two-wheeled waste container is suitable for emptying at the side of the dustcart.

### Description

Mobile plastic waste container 120 liters with dimensions of 505 x 555 x H1005 mm. Equipped with a solid steel axle and two wheels ? 200 mm with a plastic rim and rubber tread. The waste container has a flat, hinged lid. The container body and wheel attachment are extra reinforced, making it extremely durable. The waste container has a maximum payload of 60 kg. Additionally, the waste container is entirely smooth-walled. Constructed from impact-resistant and chemical-resistant plastic, it is resistant to acid, weather conditions, and UV radiation. The 2-wheel plastic waste container is suitable for all types of garbage trucks equipped with an emptying system according to DIN EN 840.