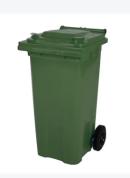

# Two-wheeled 120 litre waste container green

## **Properties**

The waste container is fitted with two wheels Ø 200 mm, with rubber tread.

The two-wheeled waste container is suitable for emptying at the side of the dustcart.

### Description

Mobile plastic waste container 120 liters with dimensions of 505 x 555 x H1005 mm. Equipped with a solid steel axle and two wheels ? 200 mm with a plastic rim and rubber tread. The waste container has a flat, hinged lid. The container body and wheel attachment are extra reinforced, making it extremely durable. The waste container has a maximum payload of 60 kg. Additionally, the waste container is entirely smooth-walled. Constructed from impact-resistant and chemical-resistant plastic, it is resistant to acid, weather conditions, and UV radiation. The 2-wheel plastic waste container is suitable for all types of garbage trucks equipped with an emptying system according to DIN EN 840.