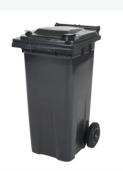

# Two-wheeled 120 litre waste container grey

### **Properties**

The waste container is fitted with two wheels Ø 200 mm, with rubber tread.

The two-wheeled waste container is suitable for emptying at the side of the dustcart.

#### Description

Mobile plastic waste container 120 liters with dimensions of 505 x 555 x H1005 mm. Equipped with a solid steel axle and two wheels ? 200 mm with a plastic rim and rubber tread. The waste container has a flat, hinged lid. The container body and wheel attachment are extra reinforced, making it extremely durable. The waste container has a maximum payload of 60 kg. Additionally, the waste container is entirely smooth-walled. Constructed from impact-resistant and chemical-resistant plastic, it is resistant to acid, weather conditions, and UV radiation. The 2-wheel plastic waste container is suitable for all types of garbage trucks equipped with an emptying system according to DIN EN 840.