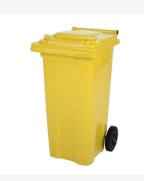

# Two-wheeled 120 litre waste container yellow

### **Properties**

The waste container is fitted with two wheels Ø 200 mm, with rubber tread.

The two-wheeled waste container is suitable for emptying at the side of the dustcart.

#### Description

Mobile plastic waste container 120 liters with dimensions of 505 x 555 x H1005 mm. Equipped with a solid steel axle and two wheels ? 200 mm with a plastic rim and rubber tread. The waste container has a flat, hinged lid. The container body and wheel attachment are extra reinforced, making it extremely durable. The waste container has a maximum payload of 60 kg. Additionally, the waste container is entirely smooth-walled. Constructed from impact-resistant and chemical-resistant plastic, it is resistant to acid, weather conditions, and UV radiation. The 2-wheel plastic waste container is suitable for all types of garbage trucks equipped with an emptying system according to DIN EN 840.