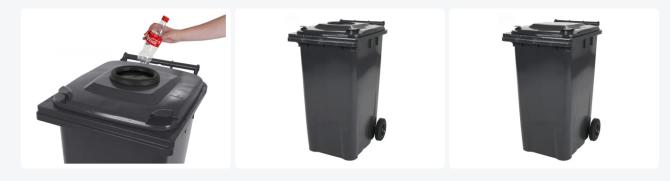

### **Description**

Mobile gray 240-liter container with an entry opening in the lid. Designed for the collection of empty PET bottles and deposit cans. The official small bag available from the wholesaler fits perfectly into this collection container. You can easily hang this small bag collection sack in the container. Thanks to the entry opening, the lid does not need to be touched or opened when depositing the PET bottle, providing a hygienic solution for collection containers in company canteens, schools, and institutions. The collection container is lightweight and easy to move with ergonomically designed handles. Text or logo printing is available upon request. Examples of prints include 'Deposit your empty PET bottle here' or 'Deposit your PET bottle and support your football club.' When ordering, choose the printing option, and we will contact you. The small bags for use in the collection bags are sealed with a strip, labeled with a barcode, and handed over to the beverage wholesaler's driver. They handle the logistics of the returned PET bottles. Statiegeld Nederland is responsible for the counting and administrative processing of the deposit bottles. The returned deposit bottles are recycled.