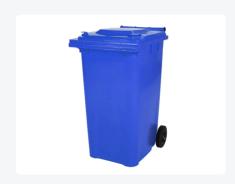

# Two-wheeled 240 litre waste container blue

#### **Product specifications**

| Weight (kg)                      | 14 kg               |
|----------------------------------|---------------------|
| External dimensions ( L x W x H) | 580 × 740 × 1100 mm |
| Capacity                         | 240 liter           |
| Color                            | Blue                |
| Material                         | Recycled HDPE       |

## **Properties**

The waste container is fitted with two wheels Ø 200 mm, with rubber tread.

The two-wheeled waste container is suitable for emptying at the side of the dustcart.

### **Description**

Mobile plastic waste container 240 liters. The waste container is entirely smooth-walled, preventing waste and dirt from getting stuck inside during emptying. Equipped with a solid steel axle and two wheels? 200 mm with a plastic rim and rubber tread. The waste container has a flat, hinged lid. The 240-liter waste container is heavily durable due to the reinforced body and wheel attachment. It has a maximum payload of 110 kg. Additionally, the waste container is EN 840 certified, making it suitable for emptying with the emptying system according to DIN EN 840. Constructed from impact-resistant and chemical-resistant plastic, it is resistant to acid, weather conditions, and UV radiation.