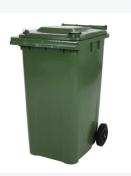

# Two-wheeled 240 litre waste container - green

### **Properties**

The waste container is fitted with two wheels Ø 200 mm, with rubber tread.

The two-wheeled waste container is suitable for emptying at the side of the dustcart.

#### Description

Mobile plastic waste container 240 liters. The waste container is entirely smooth-walled, preventing waste and dirt from getting stuck inside during emptying. Equipped with a solid steel axle and two wheels ? 200 mm with a plastic rim and rubber tread. The waste container has a flat, hinged lid. The 240-liter waste container is heavily durable due to the reinforced body and wheel attachment. It has a maximum payload of 110 kg. Additionally, the waste container is EN 840 certified, making it suitable for emptying with the emptying system according to DIN EN 840. Constructed from impact-resistant and chemical-resistant plastic, it is resistant to acid, weather conditions, and UV radiation.