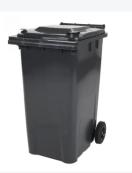

# Two-wheeled 240 litre waste container grey

## **Properties**

The waste container is fitted with two wheels  $\emptyset$  200 mm, with rubber tread.

The two-wheeled waste container is suitable for emptying at the side of the dustcart.

### Description

Mobile plastic waste container 240 liters. The waste container is entirely smooth-walled, preventing waste and dirt from getting stuck inside during emptying. Equipped with a solid steel axle and two wheels ? 200 mm with a plastic rim and rubber tread. The waste container has a flat, hinged lid. The 240-liter waste container is heavily durable due to the reinforced body and wheel attachment. It has a maximum payload of 110 kg. Additionally, the waste container is EN 840 certified, making it suitable for emptying with the emptying system according to DIN EN 840. Constructed from impact-resistant and chemical-resistant plastic, it is resistant to acid, weather conditions, and UV radiation.