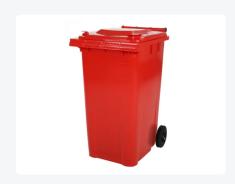

# Two-wheeled 240 litre waste container red

#### **Properties**

The waste container is fitted with two wheels Ø 200 mm, with rubber tread.

The two-wheeled waste container is suitable for emptying at the side of the dustcart.

### **Description**

Mobile plastic waste container 240 liters. The waste container is entirely smooth-walled, preventing waste and dirt from getting stuck inside during emptying. Equipped with a solid steel axle and two wheels? 200 mm with a plastic rim and rubber tread. The waste container has a flat, hinged lid. The 240-liter waste container is heavily durable due to the reinforced body and wheel attachment. It has a maximum payload of 110 kg. Additionally, the waste container is EN 840 certified, making it suitable for emptying with the emptying system according to DIN EN 840. Constructed from impact-resistant and chemical-resistant plastic, it is resistant to acid, weather conditions, and UV radiation.