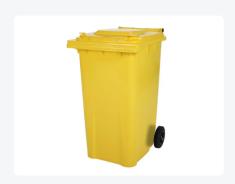

# Two-wheeled 240 litre waste container yellow

## **Properties**

The waste container is fitted with two wheels Ø 200 mm, with rubber tread.

The two-wheeled waste container is suitable for emptying at the side of the dustcart.

### **Description**

Mobile plastic waste container 240 liters. The waste container is entirely smooth-walled, preventing waste and dirt from getting stuck inside during emptying. Equipped with a solid steel axle and two wheels? 200 mm with a plastic rim and rubber tread. The waste container has a flat, hinged lid. The 240-liter waste container is heavily durable due to the reinforced body and wheel attachment. It has a maximum payload of 110 kg. Additionally, the waste container is EN 840 certified, making it suitable for emptying with the emptying system according to DIN EN 840. Constructed from impact-resistant and chemical-resistant plastic, it is resistant to acid, weather conditions, and UV radiation.