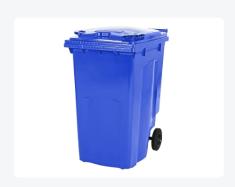

# Two-wheeled 340 litre waste container blue

#### **Product specifications**

| Weight (kg)                      | 14,8 kg             |
|----------------------------------|---------------------|
| External dimensions ( L x W x H) | 650 × 880 × 1150 mm |
| Capacity                         | 340 liter           |
| Color                            | Blue                |
| Material                         | Recycled HDPE       |

## **Properties**

The waste container is fitted with two wheels Ø 200 mm, with rubber tread.

The two-wheeled waste container is suitable for emptying at the side of the dustcart.

#### **Description**

Mobile 340-liter plastic waste container. The waste container is entirely smooth-walled. This prevents waste and dirt from being left behind in the bin during emptying. Equipped with a solid steel axle and two wheels Ø 200 mm with a plastic rim and rubber tread. The waste container has a flat, hinged lid. The 360-liter waste container is heavily loadable due to extra reinforcement in the body and wheel attachment. The waste container has a maximum filling weight of 110 kg. Furthermore, the waste container is EN 840 certified, making it suitable for emptying with the emptying system according to DIN EN 840. Manufactured from impact-resistant and chemicalresistant plastic, it is resistant to acid, weather conditions, and UV radiation.