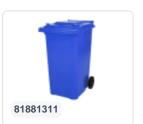

# Two-wheeled 340 litre waste container blue

## **Properties**

The waste container is fitted with two wheels Ø 200 mm, with rubber tread.

The two-wheeled waste container is suitable for emptying at the side of the dustcart.

#### **Description**

Mobile 340-liter plastic waste container. The waste container is entirely smooth-walled. This prevents waste and dirt from being left behind in the bin during emptying. Equipped with a solid steel axle and two wheels Ø 200 mm with a plastic rim and rubber tread. The waste container has a flat, hinged lid. The 360-liter waste container is heavily loadable due to extra reinforcement in the body and wheel attachment. The waste container has a maximum filling weight of 110 kg. Furthermore, the waste container is EN 840 certified, making it suitable for emptying with the emptying system according to DIN EN 840. Manufactured from impact-resistant and chemicalresistant plastic, it is resistant to acid, weather conditions, and UV radiation.