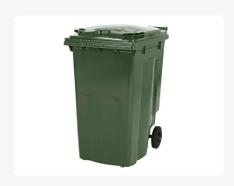

# Two-wheeled 340 litre waste container green

## **Properties**

The waste container is fitted with two wheels Ø 200 mm, with rubber tread.

The two-wheeled waste container is suitable for emptying at the side of the dustcart.

#### **Description**

Mobile plastic waste container 340 liters. The waste container is entirely smooth-walled, preventing waste and dirt from sticking inside during emptying. Equipped with a solid steel axle and two wheels Ø 200 mm with a plastic rim and rubber tread. The waste container features a flat, hinged lid. The 360-liter waste container is heavily durable due to the reinforced body and wheel attachment. It has a maximum fill weight of 110 kg. Additionally, the waste container is EN 840 certified, making it suitable for emptying with the emptying system according to DIN EN 840. Manufactured from impact-resistant and chemical-resistant plastic, resistant to acid, weather conditions, and UV radiation.