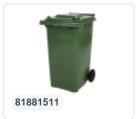

# Two-wheeled 340 litre waste container green

#### **Product specifications**

| Weight (kg)                      | 14,8 kg             |
|----------------------------------|---------------------|
| External dimensions ( L x W x H) | 650 × 880 × 1150 mm |
| Capacity                         | 340 liter           |
| Color                            | Green               |
| Material                         | Recycled HDPE       |

## **Properties**

The waste container is fitted with two wheels Ø 200 mm, with rubber tread.

The two-wheeled waste container is suitable for emptying at the side of the dustcart.

#### **Description**

Mobile plastic waste container 340 liters. The waste container is entirely smooth-walled, preventing waste and dirt from sticking inside during emptying. Equipped with a solid steel axle and two wheels Ø 200 mm with a plastic rim and rubber tread. The waste container features a flat, hinged lid. The 360-liter waste container is heavily durable due to the reinforced body and wheel attachment. It has a maximum fill weight of 110 kg. Additionally, the waste container is EN 840 certified, making it suitable for emptying with the emptying system according to DIN EN 840. Manufactured from impact-resistant and chemical-resistant plastic, resistant to acid, weather conditions, and UV radiation.