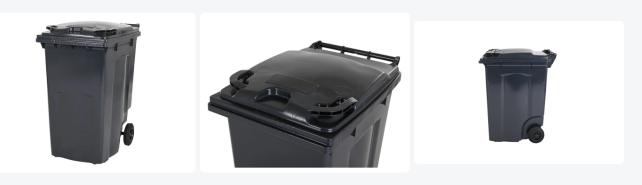

### **Properties**

The waste container is fitted with two wheels Ø 200 mm, with rubber tread.

The two-wheeled waste container is suitable for emptying at the side of the dustcart.

#### Description

Mobile 340-liter plastic waste container. The waste container is entirely smooth-walled, preventing waste and dirt from being trapped during emptying. Equipped with a solid steel axle and two wheels Ø 200 mm with a plastic rim and rubber tread. The waste container features a flat, hinged lid. The 360-liter waste container is highly durable due to additional reinforcement in the body and wheel attachment. It has a maximum filling weight of 110 kg. Additionally, the waste container is EN 840 certified, making it suitable for emptying using the disposal system conforming to DIN EN 840. Manufactured from impact-resistant and chemical-resistant plastic, it withstands acid, weather conditions, and UV radiation.