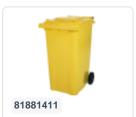

# Two-wheeled 340 litre waste container yellow

#### **Product specifications**

| Weight (kg)                      | 14,8 kg             |
|----------------------------------|---------------------|
| External dimensions ( L x W x H) | 650 × 880 × 1150 mm |
| Capacity                         | 340 liter           |
| Color                            | Yellow              |
| Material                         | Recycled HDPE       |

## **Properties**

The waste container is fitted with two wheels Ø 200 mm, with rubber tread.

The two-wheeled waste container is suitable for emptying at the side of the dustcart.

#### **Description**

Mobile 340-liter plastic waste container. The waste container is entirely smooth-walled, preventing waste and dirt from being retained during emptying. Equipped with a solid steel axle and two wheels Ø 200 mm with a plastic rim and rubber tread. The waste container features a flat, hinged lid. The 360-liter waste container is highly durable due to additional reinforcement in the body and wheel attachment. It has a maximum filling weight of 110 kg. Moreover, the waste container is EN 840 certified, suitable for emptying using the disposal system conforming to DIN EN 840. Manufactured from impact-resistant and chemical-resistant plastic, it withstands acid, weather conditions, and UV radiation.