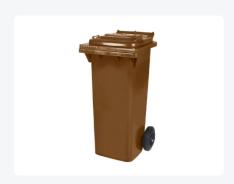

# Two-wheeled 80 litre waste container brown

#### **Product specifications**

| Weight (kg)                      | 9,2 kg             |
|----------------------------------|--------------------|
| External dimensions ( L x W x H) | 450 × 515 × 930 mm |
| Capacity                         | 80 liter           |
| Color                            | Brown              |
| Material                         | Recycled HDPE      |

## **Properties**

The waste container is fitted with two wheels Ø 200 mm, with rubber tread.

The two-wheeled waste container is suitable for emptying at the side of the dustcart.

### **Description**

Plastic container of 80 liters with dimensions of 450 x 515 x H930 mm. The waste container, made of impact-resistant and chemicalresistant plastic, is highly suitable for professional and long-term use. The container body and wheel attachment are reinforced for extreme durability. It has a maximum fill weight of 40 kg. The waste container is equipped with a solid steel axle and two wheels ? 200 mm with a plastic rim and rubber tread. The waste container features a flat, hinged lid. Thanks to its smooth inner walls, dirt does not adhere to the surface, making the waste containers easy to clean. The waste container is EN 840 certified, making it suitable for all types of garbage trucks with an emptying system in accordance with DIN EN 840. The 2-wheel waste container is resistant to acid, weather conditions, and UV radiation.