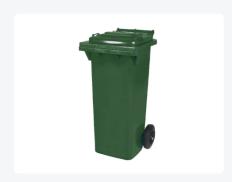

# Two-wheeled 80 litre waste container green

#### **Product specifications**

| Weight (kg)                      | 9,2 kg             |
|----------------------------------|--------------------|
| External dimensions ( L x W x H) | 450 × 515 × 930 mm |
| Capacity                         | 80 liter           |
| Color                            | Green              |
| Material                         | Recycled HDPE      |

#### **Properties**

The waste container is fitted with two wheels Ø 200 mm, with rubber tread.

The two-wheeled waste container is suitable for emptying at the side of the dustcart.

### **Description**

Plastic container, 80 liters with dimensions of 450 x 515 x H930 mm. Designed for professional use. The waste container is made of impact-resistant and chemical-resistant plastic, ensuring a long lifespan. Equipped with a solid steel axle and two wheels ? 200 mm with a plastic rim and rubber tread. The waste container has a flat, hinged lid. Thanks to the smooth interior walls, dirt does not adhere to the surface, making the waste containers easy to clean. The container body and wheel attachment are reinforced for extreme durability. With a maximum filling weight of 40 kg. The waste container is EN 840 certified, suitable for all types of garbage trucks with an emptying system complying with DIN EN 840. The 2-wheel waste container is resistant to acid, weather conditions, and UV radiation.