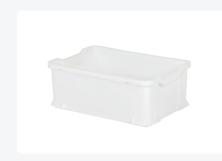

# UNIBOX stacking bin - 600 x 400 x H 225 mm - white

#### **Product specifications**

| Weight (kg)                      | 2,3 kg             |
|----------------------------------|--------------------|
| External dimensions ( L x W x H) | 600 × 400 × 225 mm |
| Temperature range                | -30°C to +80°C     |
| Capacity                         | 40 liter           |
| Color                            | White              |
| Material                         | HDPE               |
| Bottom                           | Closed, smooth     |
| Sidewalls                        | Closed             |
| Handles                          | Closed             |
| Internal dimensions (L x W x H)  | 537 × 358 × 220 mm |

#### **Description**

White UNIBOX stackable container in Euronorm format (600 x 400 x H 225 mm - 40 liters). Completely closed design, with smooth walls and a smooth base. The UNIBOX features ergonomic bowl handles for easy handling. These particularly hygienic UNIBOX stackable containers have virtually no ribs on the outside and boast generous rounded corners with a large radius. This design simplifies cleaning and emptying. UNIBOX containers have depressions on both short sides in the upper rim to allow for quick cooling and good ventilation.