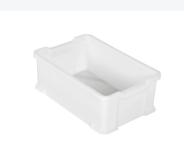

#### **Properties**

With generous rounded corners for effective emptying and easy cleaning.

Optimal hygiene due to the minimal external rib structure.

Thick wall and bottom construction for good impact resistance and long lifespan.

Equipped with lowered upper edges on the short sides for proper ventilation of the content.

#### **Description**

White UNIBOX stackable container in Euronorm format (600 x 400 x H 225 mm - 40 liters). Completely closed design, with smooth walls and a smooth base. The UNIBOX features ergonomic bowl handles for easy handling. These particularly hygienic UNIBOX stackable containers have virtually no ribs on the outside and boast generous rounded corners with a large radius. This design simplifies cleaning and emptying. UNIBOX containers have depressions on both short sides in the upper rim to allow for quick cooling and good ventilation.