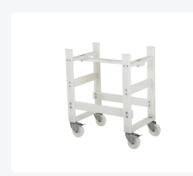

## Wheeled plastic table trolley

## **Product specifications**

| External dimensions ( L $\times$ W $\times$ H) | 590 × 390 × 720 mm |
|------------------------------------------------|--------------------|
| Color                                          | White              |
| Material                                       | HDPE               |

## **Properties**

Wheeled plastic table trolley may be used in combination with 100 L tub/mixing vessel. Working height with tub: 950 mm

Wheeled plastic table trolley is supplied with four  $\emptyset$  100 mm nylon swivel castors with stainless steel housings, of which two are braked

## **Description**

Dolly / mobile plastic table base (590 x 390 x H 720 mm). Made of solid plastic and therefore particularly robust. Stainless steel finished. Suitable for use in combination with a 100-liter sink/mixing tub or with a plastic fish filleting unit. When used in combination with the corresponding plastic fish filleting unit, the working height is 950 mm. For the corresponding fish filleting unit, see "Related products", for the corresponding sink/mixing tub, see "Accessories". Dolly / mobile plastic table base comes with 4 stainless steel swivel casters Ø 100 mm, of which 2 are lockable.