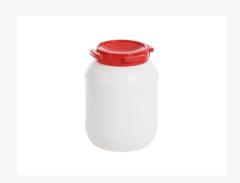

# Wide-mouth drum 26 litre

### **Product specifications**

| Weight (kg)                      | 1,2 kg                              |
|----------------------------------|-------------------------------------|
| External dimensions ( L x W x H) | 424 mm                              |
| Capacity                         | 26 liter                            |
| Color                            | White                               |
| Material                         | HDPE                                |
| Handles                          | Four recessed handles on rim of lid |
|                                  |                                     |

# **Properties**

Wide-mouth drums are suitable for stacking and palletising

With large Ø 204 mm filler opening

Wide-mouthed drums are air-, vapour- and liquidtight due to screw lid with rubber gasket

UN-approved for packaging groups I, II and III

## **Description**

Wide-mouth drum, 26 liters with dimensions  $\emptyset$  316 x H424mm. Hermetically sealing drum made of food-grade plastic. Equipped with a filling opening  $\emptyset$  204 mm and four bowl handles on the lid rim. Stackable and palletizable. Due to the hermetically sealing screw-on lid with rubber inner ring, the wide-mouth drum is vapor-tight, airtight, and liquid-tight. The wide-mouth drum is highly suitable for use in the food industry and in freezing environments (UN certified for packaging groups I, II, and III). Also usable as a water safe. Wide-mouth drums are ideal for use as a feed drum for storing animal feeds. A wide-mouth drum with a capacity of 26 liters is suitable for approximately 10 kg of animal feed.