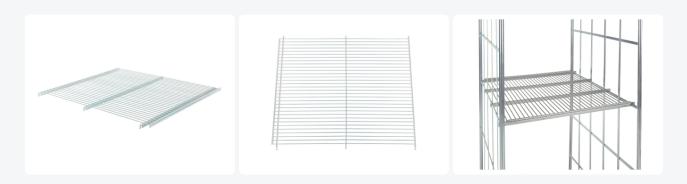

## **Properties**

Galvanized wire shelf for roll containers.

Suitable for roll containers with a width of 682 mm.

Fits in roll containers with only side walls and in roll containers with side walls and a rear wall.

A maximum of 4 intermediate shelves can be placed in a roll container.

### **Description**

Galvanized wire shelf for roll containers. Suitable for roll containers with a width of 682 mm. Fits in roll containers with side walls only as well as in roll containers with side walls and a rear wall. A maximum of 4 intermediate shelves can be placed in a roll container.