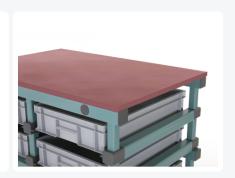

#### **Properties**

Workbench is provided with a 20 mm thick HDPE worktop

Provided with six wiel castors with nylon wheel Ø 100 mm, of which two braked, with stainless steel wheel housing

With plastic rear tubes, so that the bins at the back cannot slide out of the trolley

### **Description**

Mobile plastic worktable (996 x 660 x H 930 mm) with integrated storage. Featuring a plastic work surface and 2 rows of slots for 8 plastic stacking bins measuring 600 x 400 x 120 mm (order number 30.612.GDH.1). The worktable is securely fixed with brakes on both front wheels. Ideal for use in various locations. Storage is conveniently located under the work surface. Other configurations available upon request.