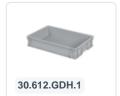

### **Description**

Mobile plastic worktable (996 x 660 x H 930 mm) with integrated storage. Featuring a plastic work surface and 2 rows of slots for 8 plastic stacking bins measuring 600 x 400 x 120 mm (order number 30.612.GDH.1). The worktable is securely fixed with brakes on both front wheels. Ideal for use in various locations. Storage is conveniently located under the work surface. Other configurations available upon request.

## **Matching accessories**