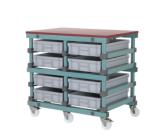

# Workbench with plastic worktop - redbrown

#### **Properties**

Workbench is provided with a 20 mm thick HDPE worktop

Provided with six wiel castors with nylon wheel Ø 100 mm, of which two braked, with stainless steel wheel housing

With plastic rear tubes, so that the bins at the back cannot slide out of the trolley

### **Description**

Mobile plastic worktable (996 x 660 x H 930 mm) with integrated storage. Featuring a plastic work surface and 2 rows of slots for 8 plastic stacking bins measuring 600 x 400 x 120 mm (order number 30.612.GDH.1). The worktable is securely fixed with brakes on both front wheels. Ideal for use in various locations. Storage is conveniently located under the work surface. Other configurations available upon request.