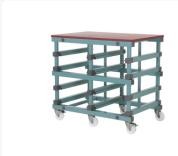

# Workbench with plastic worktop - redbrown

#### **Properties**

Workbench is provided with a 20 mm thick HDPE worktop

Provided with six wiel castors with nylon wheel Ø 100 mm, of which two braked, with stainless steel wheel housing

With plastic rear tubes, so that the bins at the back cannot slide out of the trolley

### **Description**

Mobile plastic worktable (996 x 660 x H 930 mm) with integrated storage. Featuring a plastic work surface and 2 rows of slots for 8 plastic stacking bins measuring 600 x 400 x 120 mm (order number 30.612.GDH.1). The worktable is securely fixed with brakes on both front wheels. Ideal for use in various locations. Storage is conveniently located under the work surface. Other configurations available upon request.