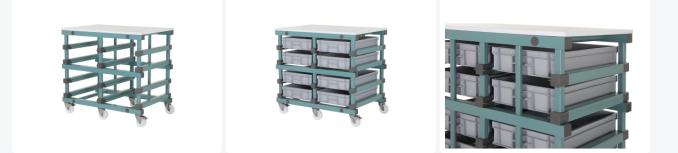

## Properties

Workbench is provided with a 20 mm thick HDPE worktop

Provided with six wiel castors with nylon wheel Ø 100 mm, of which two braked, with stainless steel wheel housing

With plastic rear tubes, so that the bins at the back cannot slide out of the trolley

#### Description

Mobile plastic worktable (996 x 660 x H 930 mm) with integrated storage. Featuring a plastic work surface and 2 rows of slots for 8 plastic stacking bins measuring 600 x 400 x 120 mm (order number 30.612.GDH.1). The worktable is securely fixed with brakes on both front wheels. Ideal for use in various locations. Storage is conveniently located under the work surface. Other configurations available upon request.