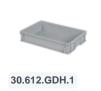

#### Description

Mobile plastic worktable (996 x 660 x H 930 mm) with integrated storage. Featuring a plastic work surface and 2 rows of slots for 8 plastic stacking bins measuring 600 x 400 x 120 mm (order number 30.612.GDH.1). The worktable is securely fixed with brakes on both front wheels. Ideal for use in various locations. Storage is conveniently located under the work surface. Other configurations available upon request.

### Matching accessories

30.612.GDH.2

30.612.GDH.3

30.612.GDH.4

30.612.GDH.8

Transoplast +31(0)314 66 44 00 website@transoplast.com dev.transoplast.com