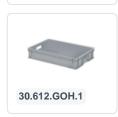

#### Description

Mobile plastic worktable (996 x 660 x H 930 mm) with integrated storage. Featuring a plastic work surface and 2 rows of slots for 8 plastic stacking bins measuring 600 x 400 x 120 mm (order number 30.612.GDH.1). The worktable is securely fixed with brakes on both front wheels. Ideal for use in various locations. Storage is conveniently located under the work surface. Other configurations available upon request.