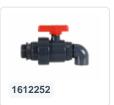

#### **Properties**

The Duobox is assembled from two BIG BOXES

Manufactured with folding flap, dim. 740 x 315 mm, with snap-slide locks, may still be operated when stacked

With a 1" outlet provision on one short and one long

With a 2" outlet provision on one short and one long