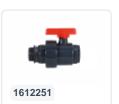

#### **Properties**

The Duobox is assembled from two BIG BOXES

Manufactured with folding flap, dim. 740 x 315 mm, with snap-slide locks, may still be operated when stacked

With a 1" outlet provision on one short and one long

With a 2" outlet provision on one short and one long