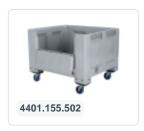

1250 liters). Food-grade XL BIG BOX pallet box on three runners with closed side walls and reinforced bottom. The double pallet box is composed of two pallet boxes mounted on top of each other. The standard height of the DUO pallet box is 1245 mm. This XL version is equipped with a hinged loading flap on one long side. The hinged loading flap reduces the lifting threshold and simplifies the loading and unloading of the pallet box. The BIG BOX pallet box has convex, outward-facing wall panels for optimal bin volume. This achieves up to 10% more volume compared to conventional pallet boxes. The convex wall construction reduces the number of reinforcement ribs on the outside, making the box quick and easy to clean.





# **Matching accessories**

















#### Alternatieve artikelen