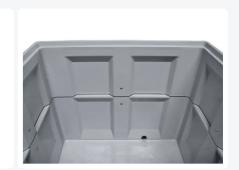

## **Description**

XL-BIG BOX, double plastic pallet box (1200 x 1000 x H 1245 - 1250 liters). Food-grade XL BIG BOX pallet box on three runners with closed side walls and reinforced bottom. The double pallet box is composed of two pallet boxes mounted on top of each other. The standard height of the DUO pallet box is 1245 mm. This XL version is equipped with a hinged loading flap on one long side. The hinged loading flap reduces the lifting threshold and simplifies the loading and unloading of the pallet box. The BIG BOX pallet box has convex, outward-facing wall panels for optimal bin volume. This achieves up to 10% more volume compared to conventional pallet boxes. The convex wall construction reduces the number of reinforcement ribs on the outside, making the box quick and easy to clean.