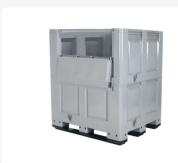

# XL plastic palletbox - 1200 x 1000 mm with drop door - 3 runners

## **Description**

XL-BIG BOX, double plastic pallet box (1200 x 1000 x H 1245 - 1250 liters). Food-grade XL BIG BOX pallet box on three runners with closed side walls and reinforced bottom. The double pallet box is composed of two pallet boxes mounted on top of each other. The standard height of the DUO pallet box is 1245 mm. This XL version is equipped with a hinged loading flap on one long side. The hinged loading flap reduces the lifting threshold and simplifies the loading and unloading of the pallet box. The BIG BOX pallet box has convex, outward-facing wall panels for optimal bin volume. This achieves up to 10% more volume compared to conventional pallet boxes. The convex wall construction reduces the number of reinforcement ribs on the outside, making the box quick and easy to clean.