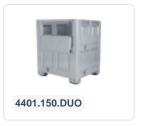

# XL plastic palletbox - 1200 x 1000 mm with drop door - 3 runners

## **Product specifications**

| Weight (kg)                      | 75 kg                 |
|----------------------------------|-----------------------|
| External dimensions ( L x W x H) | 1200 × 1000 × 1245 mm |
| Temperature range                | -30°C to +80°C        |
| Capacity                         | 1250 liter            |
| Color                            | Grey                  |
| Material                         | HDPE                  |
| Bottom                           | Closed, reinforced    |
| Sidewalls                        | Closed                |
| Max. load capacity per box       | 500 kg                |
| Max. static stacking load        | 3000 kg               |
| Internal dimensions (L x W x H)  | 1110 × 910 × 1060 mm  |

#### **Properties**

The Duobox is assembled from two BIG BOXES

Manufactured with folding flap, dim. 740 x 315 mm, with snap-slide locks, may still be operated when stacked

With a 1" outlet provision on one short and one long

With a 2" outlet provision on one short and one long

## **Description**

XL-BIG BOX, double plastic pallet box (1200 x 1000 x H 1245 - 1250 liters). Food-grade XL BIG BOX pallet box on three runners with closed side walls and reinforced bottom. The double pallet box is composed of two pallet boxes mounted on top of each other. The standard height of the DUO pallet box is 1245 mm. This XL version is equipped with a hinged loading flap on one long side. The hinged loading flap reduces the lifting threshold and simplifies the loading and unloading of the pallet box. The BIG BOX pallet box has convex, outward-facing wall panels for optimal bin volume. This achieves up to 10% more volume compared to conventional pallet boxes. The convex wall construction reduces the number of reinforcement ribs on the outside, making the box quick and easy to clean.