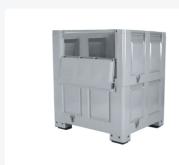

# XL plastic palletbox - 1200 x 1000 mm with drop door - on 4 feet

#### **Description**

XL-BIG BOX, double plastic pallet box (1200 x 1000 x H 1215 - 1250 liters). Food-grade XL BIG BOX pallet box on four legs with closed side walls and reinforced bottom. The double pallet box is composed of two pallet boxes mounted on top of each other. The standard height of the DUO pallet box is 1215 mm. This XL version is equipped with a hinged loading flap on one long side. The hinged loading flap lowers the lifting threshold and simplifies loading and unloading of the pallet box. The BIG BOX pallet box has convex, outward-facing wall panels for optimal volume of the container. This allows up to 10% volume gain compared to conventional pallet boxes. The convex wall construction reduces the number of reinforcement ribs on the outside, making the box quick and easy to clean.