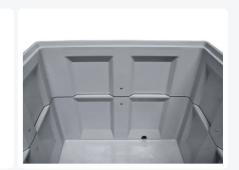

#### **Description**

XL-BIG BOX, double plastic pallet box (1200 x 1000 x H 1215 - 1250 liters). Food-grade XL BIG BOX pallet box on four legs with closed side walls and reinforced bottom. The double pallet box is composed of two pallet boxes mounted on top of each other. The standard height of the DUO pallet box is 1215 mm. This XL version is equipped with a hinged loading flap on one long side. The hinged loading flap lowers the lifting threshold and simplifies loading and unloading of the pallet box. The BIG BOX pallet box has convex, outward-facing wall panels for optimal volume of the container. This allows up to 10% volume gain compared to conventional pallet boxes. The convex wall construction reduces the number of reinforcement ribs on the outside, making the box quick and easy to clean.