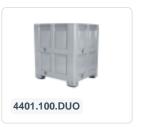

# XL plastic palletbox - 1200 x 1000 mm with drop door - on 4 feet

#### **Product specifications**

| Weight (kg)                      | 71 kg                 |
|----------------------------------|-----------------------|
| External dimensions ( L x W x H) | 1200 × 1000 × 1215 mm |
| Temperature range                | -30°C to +80°C        |
| Capacity                         | 1250 liter            |
| Color                            | Grey                  |
| Material                         | HDPE                  |
| Bottom                           | Closed, reinforced    |
| Sidewalls                        | Closed                |
| Max. load capacity per box       | 500 kg                |
| Max. static stacking load        | 3000 kg               |
| Internal dimensions (L x W x H)  | 1110 × 910 × 1060 mm  |

#### **Properties**

The Duobox is assembled from two BIG BOXES

Manufactured with folding flap, dim. 740 x 315 mm, with snap-slide locks, may still be operated when stacked

With a 1" outlet provision on one short and one long

With a 2" outlet provision on one short and one long

#### **Description**

XL-BIG BOX, double plastic pallet box (1200 x 1000 x H 1215 - 1250 liters). Food-grade XL BIG BOX pallet box on four legs with closed side walls and reinforced bottom. The double pallet box is composed of two pallet boxes mounted on top of each other. The standard height of the DUO pallet box is 1215 mm. This XL version is equipped with a hinged loading flap on one long side. The hinged loading flap lowers the lifting threshold and simplifies loading and unloading of the pallet box. The BIG BOX pallet box has convex, outward-facing wall panels for optimal volume of the container. This allows up to 10% volume gain compared to conventional pallet boxes. The convex wall construction reduces the number of reinforcement ribs on the outside, making the box quick and easy to clean.