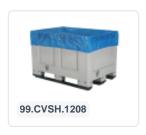

# XL plastic palletbox - 1200 x 800 mm with drop door - on 4 feet

#### **Product specifications**

| Weight (kg)                      | 60 kg                |
|----------------------------------|----------------------|
| External dimensions ( L x W x H) | 1200 × 800 × 1215 mm |
| Temperature range                | -30°C to +80°C       |
| Capacity                         | 1050 liter           |
| Color                            | Grey                 |
| Material                         | HDPE                 |
| Bottom                           | Closed, reinforced   |
| Sidewalls                        | Closed               |
| Max. load capacity per box       | 500 kg               |
| Max. static stacking load        | 3000 kg              |
| Internal dimensions (L x W x H)  | 1110 × 710 × 1060 mm |
|                                  |                      |

#### **Properties**

The Duobox is assembled from two BIG BOXES

Manufactured with folding flap, dim. 740 x 315 mm, with snap-slide locks, may still be operated when stacked

With a 1" outlet provision on one short and one long

With a 2" outlet provision on one short and one long

### **Description**

XL-BIG BOX, double plastic pallet box (1200 x 800 x H 1215 mm - 1050 liters). Food-safe XL BIG BOX pallet box on four legs with closed side walls and reinforced bottom. The double pallet box is composed of two pallet boxes mounted on top of each other. The standard height of the DUO pallet box is 1215 mm. This XL version is equipped with a hinged loading flap on one long side. The hinged loading flap lowers the lifting threshold and simplifies loading and unloading of the pallet box. The BIG BOX pallet box has convex, outward-facing wall panels for optimal volume of the container. This results in up to 10% volume gain compared to conventional pallet boxes. The convex wall construction reduces the number of reinforcement ribs on the outside, making the box quick and easy to clean.