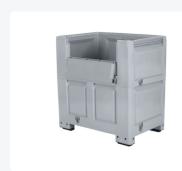

# XL plastic palletbox - 1200 x 800 mm with drop door - on 4 feet

### **Description**

XL-BIG BOX, double plastic pallet box (1200 x 800 x H 1215 mm - 1050 liters). Food-safe XL BIG BOX pallet box on four legs with closed side walls and reinforced bottom. The double pallet box is composed of two pallet boxes mounted on top of each other. The standard height of the DUO pallet box is 1215 mm. This XL version is equipped with a hinged loading flap on one long side. The hinged loading flap lowers the lifting threshold and simplifies loading and unloading of the pallet box. The BIG BOX pallet box has convex, outward-facing wall panels for optimal volume of the container. This results in up to 10% volume gain compared to conventional pallet boxes. The convex wall construction reduces the number of reinforcement ribs on the outside, making the box quick and easy to clean.