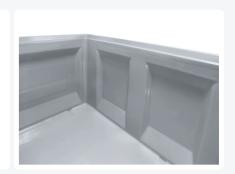

#### **Properties**

The Duobox is assembled from two BIG BOXES

Manufactured with folding flap, dim. 740 x 315 mm, with snap-slide locks, may still be operated when stacked

With a 1" outlet provision on one short and one long

### **Description**

XL-BIG BOX, double plastic pallet box (1200 x 800 x H 1215 mm - 1050 liters). Food-safe XL BIG BOX pallet box on four legs with closed side walls and reinforced bottom. The double pallet box is composed of two pallet boxes mounted on top of each other. The standard height of the DUO pallet box is 1215 mm. This XL version is equipped with a hinged loading flap on one long side. The hinged loading flap lowers the lifting threshold and simplifies loading and unloading of the pallet box. The BIG BOX pallet box has convex, outward-facing wall panels for optimal volume of the container. This results in up to 10% volume gain compared to conventional pallet boxes. The convex wall construction reduces the number of reinforcement ribs on the outside, making the box quick and easy to clean.