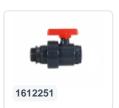

llet box (1200 x 800 x H 1215 mm - 1050 liters). Food-safe XL BIG BOX pallet box on four legs with closed side walls and reinforced bottom. The double pallet box is composed of two pallet boxes mounted on top of each other. The standard height of the DUO pallet box is 1215 mm. This XL version is equipped with a hinged loading flap on one long side. The hinged loading flap lowers the lifting threshold and simplifies loading and unloading of the pallet box. The BIG BOX pallet box has convex, outward-facing wall panels for optimal volume of the container. This results in up to 10% volume gain compared to conventional pallet boxes. The convex wall construction reduces the number of reinforcement ribs on the outside, making the box quick and easy to clean.





## **Matching accessories**















### Alternatieve artikelen