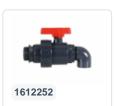

#### **Properties**

The Duobox is assembled from two BIG BOXES

Manufactured with folding flap, dim. 740 x 315 mm, with snap-slide locks, may still be operated when stacked

With a 1" outlet provision on one short and one long