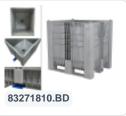

# XL plastic palletbox - 1200 x 800 mm with funnel base and slide valve - on 2 skids

### **Properties**

The XL palletbox is assembled from two BIG BOXES.

Double plastic pallet box with funnel base.

Equipped with a bottom outlet 120x120mm in the center of the base of the pallet box.

# Description

DUO Big Box pallet container with funnel bottom (1200 x 800 x H 1245 mm - 850 liters). Two standard plastic pallet boxes stacked on top of each other, with the lower one equipped with a funnel bottom. It features a bottom outlet centrally located in the pallet box. In the lower part of the pallet box, a tapered hopper bottom is welded with an opening of 120x120mm (adjustable). This opening is closed by a sliding valve that can be operated from either the long or short side as desired. The Big Box with its smooth, funnel-shaped interior is ideal for controlled dosing of dry bulk materials such as granules, seeds, grains, dry animal feeds, pellets, and other small components. Thanks to the sloping bottom, the product flows easily out when the sliding valve is opened, eliminating the need for tilting and dumping. The container is also suitable for use with food products. However, this DUO pallet box cannot be used for liquids and moist products unless a plastic liner is used.