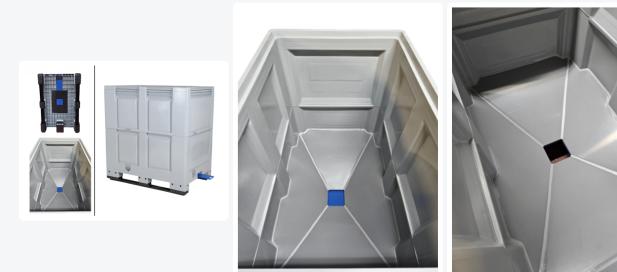

### **Properties**

The XL palletbox is assembled from two BIG BOXES.

Double plastic pallet box with funnel base.

Equipped with a bottom outlet 120x120mm in the center of the base of the pallet box.

# Description

DUO Big Box pallet container with funnel bottom (1200 x 800 x H 1245 mm - 850 liters). Two standard plastic pallet boxes stacked on top of each other, with the lower one equipped with a funnel bottom. It features a bottom outlet centrally located in the pallet box. In the lower part of the pallet box, a tapered hopper bottom is welded with an opening of 120x120mm (adjustable). This opening is closed by a sliding valve that can be operated from either the long or short side as desired. The Big Box with its smooth, funnel-shaped interior is ideal for controlled dosing of dry bulk materials such as granules, seeds, grains, dry animal feeds, pellets, and other small components. Thanks to the sloping bottom, the product flows easily out when the sliding valve is opened, eliminating the need for tilting and dumping. The container is also suitable for use with food products. However, this DUO pallet box cannot be used for liquids and moist products unless a plastic liner is used.