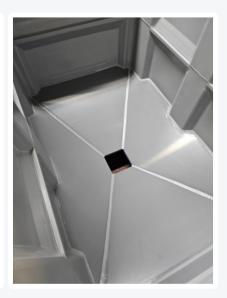

### **Properties**

The XL palletbox is assembled from two BIG BOXES.

Double plastic pallet box with funnel base.

Equipped with a bottom outlet 120x120mm in the center of the base of the pallet box.

## Description

DUO Big Box pallet container with funnel bottom (1200 x 800 x H 1215 mm - 850 liters). Two standard plastic pallet boxes stacked on top of each other, with the lower one equipped with a funnel bottom. It features a bottom outlet centrally located in the pallet box. In the lower part of the pallet box, a tapered hopper bottom is welded with an opening of 120x120mm (adjustable). This opening is closed by a sliding valve that can be operated from either the long or short side as desired. The Big Box with its smooth, funnel-shaped interior is ideal for controlled dosing of dry bulk materials such as granules, seeds, grains, dry animal feeds, pellets, and other small components. Thanks to the sloping bottom, the product flows easily out when the sliding valve is opened, eliminating the need for tilting and dumping. The container is also suitable for use with food products. However, this DUO pallet box cannot be used for liquids and moist products unless a plastic liner is used.