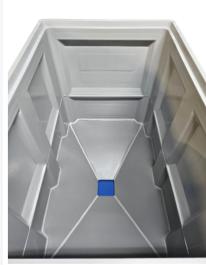

### **Properties**

The XL palletbox is assembled from two BIG BOXES.

Double plastic pallet box with funnel base.

Equipped with a bottom outlet 120x120mm in the center of the base of the pallet box.

## Description

DUO Big Box pallet container with funnel bottom (1200 x 800 x H 1215 mm - 850 liters). Two standard plastic pallet boxes stacked on top of each other, with the lower one equipped with a funnel bottom. It features a bottom outlet centrally located in the pallet box. In the lower part of the pallet box, a tapered hopper bottom is welded with an opening of 120x120mm (adjustable). This opening is closed by a sliding valve that can be operated from either the long or short side as desired. The Big Box with its smooth, funnel-shaped interior is ideal for controlled dosing of dry bulk materials such as granules, seeds, grains, dry animal feeds, pellets, and other small components. Thanks to the sloping bottom, the product flows easily out when the sliding valve is opened, eliminating the need for tilting and dumping. The container is also suitable for use with food products. However, this DUO pallet box cannot be used for liquids and moist products unless a plastic liner is used.