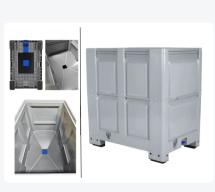

# XL plastic palletbox - 1200 x 800 mm with funnel base and slide valve - on 4 feet

### **Properties**

The XL palletbox is assembled from two BIG BOXES.

Double plastic pallet box with funnel base.

Equipped with a bottom outlet 120x120mm in the center of the base of the pallet box.

## Description

DUO Big Box pallet container with funnel bottom (1200 x 800 x H 1215 mm - 850 liters). Two standard plastic pallet boxes stacked on top of each other, with the lower one equipped with a funnel bottom. It features a bottom outlet centrally located in the pallet box. In the lower part of the pallet box, a tapered hopper bottom is welded with an opening of 120x120mm (adjustable). This opening is closed by a sliding valve that can be operated from either the long or short side as desired. The Big Box with its smooth, funnel-shaped interior is ideal for controlled dosing of dry bulk materials such as granules, seeds, grains, dry animal feeds, pellets, and other small components. Thanks to the sloping bottom, the product flows easily out when the sliding valve is opened, eliminating the need for tilting and dumping. The container is also suitable for use with food products. However, this DUO pallet box cannot be used for liquids and moist products unless a plastic liner is used.