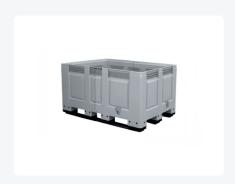

# XL plastic palletbox - 1500 x 1000 mm -3 runners - length variable

#### **Product specifications**

| Weight (kg)                           | 60 kg                |
|---------------------------------------|----------------------|
| External dimensions ( L x W x H)      | 1500 × 1000 × 790 mm |
| Temperature range                     | -30°C to +80°C       |
| Capacity                              | 845 liter            |
| Color                                 | Grey                 |
| Material                              | HDPE                 |
| Bottom                                | Closed, reinforced   |
| Sidewalls                             | Closed               |
| Max. load capacity per box            | 500 kg               |
| Max. static stacking load             | 3000 kg              |
| Internal<br>dimensions (L x<br>W x H) | 1410 × 910 × 610 mm  |

#### **Properties**

The XL-BIG BOX is assembled longitudinally from two BIG BOXES. The length of the XL-BIG BOX is tailored to your needs. Minimum length 1200 mm; maximum length 2160 mm. With convex, outward-facing walls for extra interior volume. Equipped with 1" and 2" drain outlets on the long side. One short side has a 1" drain outlet and the other short side has a 2". Not suitable for liquids.

## **Description**

XL-BIG BOX, double plastic pallet box (1500 x 1000 x H 790 mm). Food-safe XL BIG BOX pallet box on three runners with closed side walls and reinforced bottom. The XL pallet box is assembled longitudinally from two pallet boxes. The pallet box is equipped with 1" and 2" drain outlets on both the long and short sides. The BIG BOX pallet box features convex, outward-facing wall panels for optimal volume of the container.