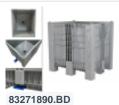

# XXL plastic palletbox - 1200 x 1000 mm - with funnel base and slide valve - on 2 runners

### **Product specifications**

| Weight (kg)                        | 90 kg                                            |
|------------------------------------|--------------------------------------------------|
| External dimensions ( L x W x H)   | 1200 × 1000 × 1790 mm                            |
| Temperature range                  | -30°C to +40°C                                   |
| Capacity                           | 1500 liter                                       |
| Color                              | Grey                                             |
| Material                           | HDPE                                             |
| Bottom                             | Closed, reinforced with central bottom discharge |
| Sidewalls                          | Closed, reinforced                               |
| Max. load capacity per box         | 700 kg                                           |
| Max. static stacking load          | 4000 kg                                          |
| Max. dynamic stacking<br>load      | 1200 kg                                          |
| Internal dimensions (L x<br>W x H) | 1110 × 910 × 1590 mm                             |

#### **Properties**

TRIO SB3 pallet container with funnel bottom

Dimensions: 1200 x 1000 x H 1790 mm

Capacity: 1500 liters

Bottom equipped with a central drain outlet

#### Description

Triple plastic pallet box with funnel base (1200 x 1000 x H 1790 mm - 1500 liters). A triple plastic pallet box equipped with a bottom outlet in the center of the base of the pallet box. In the lower part of the pallet box, a tapered hopper base is welded with an opening of 120x120mm. This opening is closed by means of a slide valve that can be operated from the short side, optionally from the long side. The SB3 with its smooth, funnel-shaped interior is ideal for the controlled dosing of dry bulk materials, such as granulate, seeds, grain, dry animal feeds, pellets and other small components.