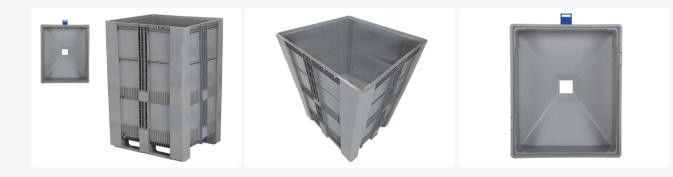

#### **Properties**

TRIO SB3 pallet container with funnel bottom

Dimensions: 1200 x 1000 x H 1790 mm

Capacity: 1500 liters

Bottom equipped with a central drain outlet

#### Description

Triple plastic pallet box with funnel base (1200 x 1000 x H 1790 mm - 1500 liters). A triple plastic pallet box equipped with a bottom outlet in the center of the base of the pallet box. In the lower part of the pallet box, a tapered hopper base is welded with an opening of 120x120mm. This opening is closed by means of a slide valve that can be operated from the short side, optionally from the long side. The SB3 with its smooth, funnel-shaped interior is ideal for the controlled dosing of dry bulk materials, such as granulate, seeds, grain, dry animal feeds, pellets and other small components.