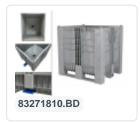

# XXL plastic palletbox - 1200 x 1000 mm - with funnel base and slide valve - on 2 runners

### **Product specifications**

| Weight (kg)                        | 90 kg                                            |
|------------------------------------|--------------------------------------------------|
| External dimensions ( L x W x H)   | 1200 × 1000 × 1790 mm                            |
| Temperature range                  | -30°C to +40°C                                   |
| Capacity                           | 1500 liter                                       |
| Color                              | Grey                                             |
| Material                           | HDPE                                             |
| Bottom                             | Closed, reinforced with central bottom discharge |
| Sidewalls                          | Closed, reinforced                               |
| Max. load capacity per box         | 700 kg                                           |
| Max. static stacking load          | 4000 kg                                          |
| Max. dynamic stacking<br>load      | 1200 kg                                          |
| Internal dimensions (L x<br>W x H) | 1110 × 910 × 1590 mm                             |

#### **Properties**

TRIO SB3 pallet container with funnel bottom

Dimensions: 1200 x 1000 x H 1790 mm

Capacity: 1500 liters

Bottom equipped with a central drain outlet

#### Description

Triple plastic pallet box with funnel base (1200 x 1000 x H 1790 mm - 1500 liters). A triple plastic pallet box equipped with a bottom outlet in the center of the base of the pallet box. In the lower part of the pallet box, a tapered hopper base is welded with an opening of 120x120mm. This opening is closed by means of a slide valve that can be operated from the short side, optionally from the long side. The SB3 with its smooth, funnel-shaped interior is ideal for the controlled dosing of dry bulk materials, such as granulate, seeds, grain, dry animal feeds, pellets and other small components.